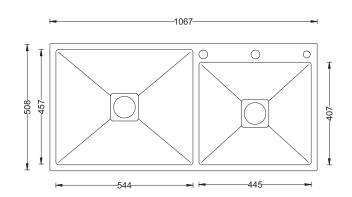

#### Sink Dimension

• Overall Dimensions: 1067x508mm / 42"x20"

• Large Bowl Dimensions: 544x457mm / 21.5"x18"

• Small Bowl Dimensions: 445x407mm / 17.5"x16"

Sink Depth: 228mm / 9"Cut out Size: 1030x470mm